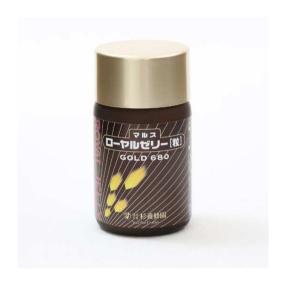

### **Product Lineup**

Royal Jelly Gold (Tablets)

Royal Jelly Drink Gold 1000

Stick Honey with Royal Jelly

We use high quality raw royal jelly that has been vacuum freezedried into powder form without compromising its ingredients. A dietary supplement processed into easy-to-swallow sugar-coated tablets.