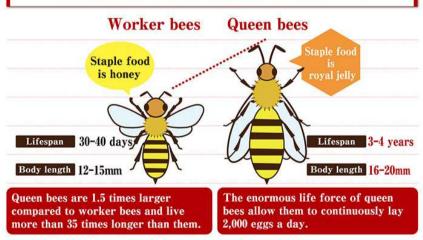

# The amazing vitality of the queen bee which grows up with royal jelly!

Both worker bees and queen bees originally come from the same larvae, but they become so different just because of what they eat

Royal jelly is a white milky liquid secreted from the pharyngeal glands of young worker bees, processed from the honey and pollen that they eat. It is the only nutrition source that the queen bee —which continuously lays around 1,500–3,000 eggs every day—gets and contains many nutritional components like essential amino acids, vitamins, and the unique decenoic acid.