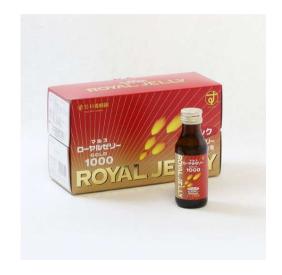

A convenient dietary supplement containing 1000 mg of royal jelly and fortified with B vitamins. The drink provides a quick energy charge. One bottle a day for health care.

Pure honey combined with royal jelly. High-quality royal jelly supports healthy bodybuilding. Great for maintaining beauty and health!