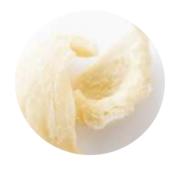

Proteins with sialic acid, a valuable ingredient support body from the inside.

Natural beauty ingredients Shark Fin Collagen

Low molecular weight collagen peptides which is easily absorbed into the body is used.