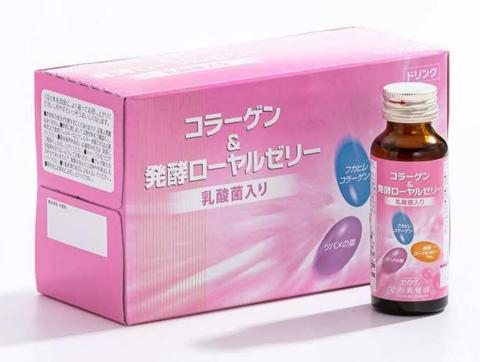

## Collagen & Fermented Royal Jelly Drink

"Collagen & Fermented Royal Jelly Drink" provides moisture while replenishing collagen, which declines with age.

Fermented royal jelly, an original ingredient developed jointly with Laboratory of Presymptomatic Medical Pharmacology, Faculty of Pharmaceutical Sciences, Sojo University. It improves intestinal flora and aims for beauty from the inside the body.

### **List of Ingredients**(per bottle)

- Collagen peptide:3,800mg
   (Shark fin collagen and fish collagen together)
- Fermented royal jelly extract :156mg

We have obtained a patent for the production of fermented royal jelly.