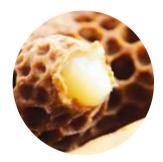

# Sugi Bee Garden's unique ingredients into this one bottle

Adding the power of lactobacillus fermentation

Fermented Royal Jelly

Supports the body's internal environment.

Valuable Ingredients
Swallow's nest