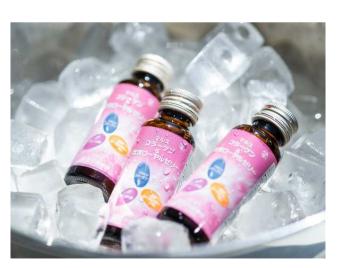

## Collagen & Fermented Royal Jelly Drink

"Collagen & Fermented Royal Jelly Drink" provides moisture while replenishing collagen, which declines with age.

Fermented royal jelly, an original ingredient developed jointly with Laboratory of Presymptomatic Medical Pharmacology, Faculty of Pharmaceutical Sciences, Sojo University. It improves intestinal flora and aims for beauty from the inside the body.

### **List of Ingredients**(per bottle)

- Collagen peptide:3,800mg
   (Shark fin collagen and fish collagen together)
- Fermented royal jelly extract :156mg

We have obtained a patent for the production of fermented royal jelly.

#### **How to Take**

- As a dietary supplement, take one bottle per day.
- · Shake gently and consume early after opening.
- · It tastes even better when chilled.