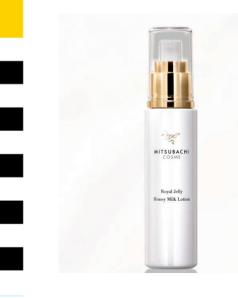

# MITSUBACHI COSME Lotion

### Moist-feeling Lotion

### 3 hyaluronic acids to keep dry skin well moisturized

 Using loofah water collected drop by drop from loofahs

• Contains honey, royal jelly extract, and hydrolyzed royal jelly protein

 Triple combination of hyaluronic acid with different effects (penetration, adsorption, and moisturizing)