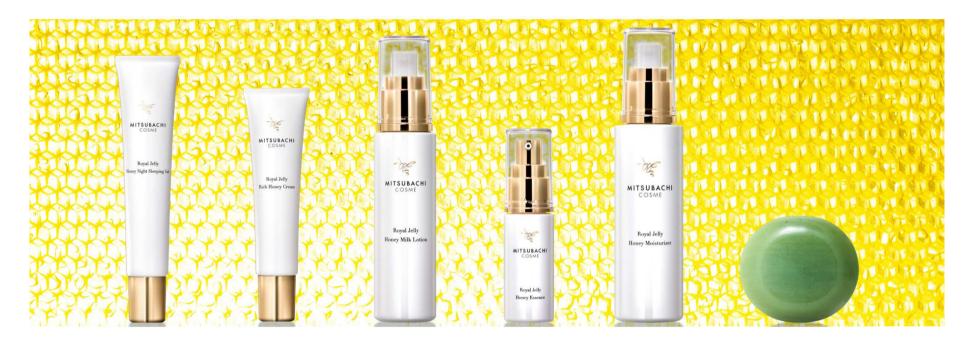

# **MITSUBACHI COSME**

Royal jelly extract and honey ingredients in all items !

Protects your skin from UV rays and dryness and keeps it fresh.