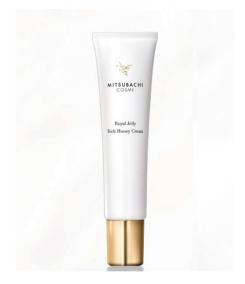

### MITSUBACHI COSME Cream

#### Firming/Lustering Cream

### Skin becomes one tone brighter and more youthful-looking

- Gel network structure creates a moist veil over the skin to protect it continuously.
- Infused with placenta extract, oil soluble vitamin C, and angelicaacutiloba root extract for clear skin
- Gorgeous rose floral aroma blended with 4 types of essential oils