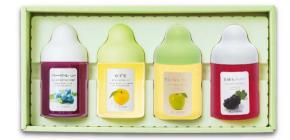

#### (2) Fruit Juice Honey 300g x 4 Bottles set (QG4P)

- Yuzu & Honey
- Blueberry & Honey
- Apple & Honey
- Kyohou & Honey

Outer Box Image (Design and specifications are subject to change)

\* There are other ways to combine fruit juice and honey. Please contact us.