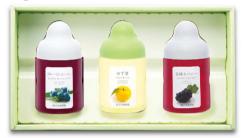

#### (1) Fruit Juice Honey 300g x 3 Bottles set (G3P)

- Yuzu & Honey
- Blueberry & Honey
- Kyohou & Honey