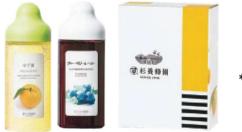

#### (4) Fruit Juice Honey 500g x 2 Bottles Gift

- Yuzu & Honey
- Blueberry & Honey
- \* A set of three is also available.