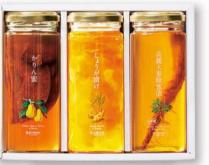

# (6) Pickled Honey 3 Bottles Gift Set (Karin fruit, ginger, ginseng) KEC60

- Karin Fruit Picked in Honey
- Ginger Picked in Honey
- Six-year-old Root Ginseng Picked in Honey