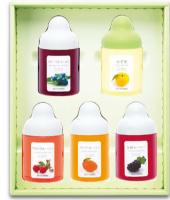

#### (3) Fruit Juice Honey 300g x 5 Bottles set (AMG5P)

- Yuzu & Honey
- Blueberry & Honey
- Acerola & Honey
- Mango & Honey
- Kyohou & Honey