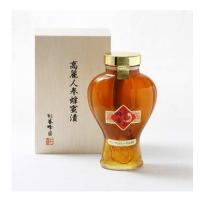

#### (5) Six-year-old Root Ginseng Pickled in Honey (with 10g royal jelly) (1,480g)

Original gift bags are also available.