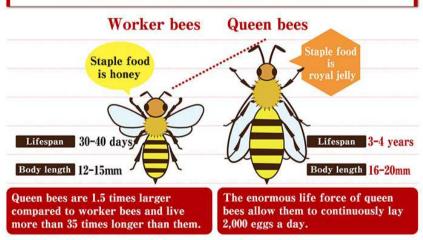

## The amazing vitality of the queen bee which grows up with royal jelly!

Both worker bees and queen bees originally come from the same larvae, but they become so different just because of what they eat

Royal jelly is a white milky liquid secreted from the pharyngeal glands of young worker bees, processed from the honey and pollen that they eat. It is the only nutrition source that the queen bee —which continuously lays around 1,500–3,000 eggs every day—gets and contains many nutritional components like essential amino acids, vitamins, and the unique decenoic acid.