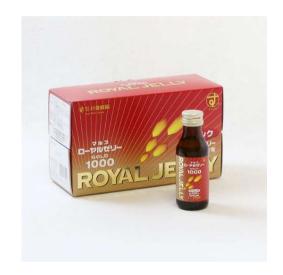

### **Product Lineup**

Royal Jelly Gold (Tablets)

Royal Jelly Drink Gold 1000

Stick Honey with Royal Jelly

We use high quality raw royal jelly that has been vacuum freezedried into powder form without compromising its ingredients. A dietary supplement processed into easy-to-swallow sugar-coated tablets.

A convenient dietary supplement containing 1000 mg of royal jelly and fortified with B vitamins. The drink provides a quick energy charge. One bottle a day for health care.

Pure honey combined with royal jelly. High-quality royal jelly supports healthy bodybuilding. Great for maintaining beauty and health!