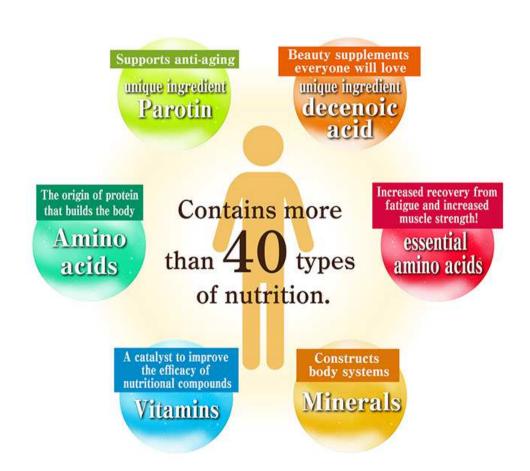

Royal jelly is a white milky liquid secreted from the pharyngeal glands of young worker bees, processed from the honey and pollen that they eat. It is the only nutrition source that the queen bee —which continuously lays around 1,500–3,000 eggs every day—gets and contains many nutritional components like essential amino acids, vitamins, and the unique decenoic acid.