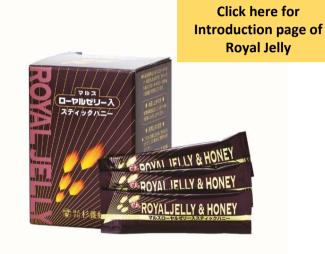

### **Product Lineup**

Royal Jelly Gold (Tablets)

Royal Jelly Drink Gold 1000

Stick Honey with Royal Jelly

We use high quality raw royal jelly that has been vacuum freezedried into powder form without compromising its ingredients. A dietary supplement processed into easy-to-swallow sugar-coated tablets.

A convenient dietary supplement containing 1000 mg of royal jelly and fortified with B vitamins. The drink provides a quick energy charge. One bottle a day for health care.

Pure honey combined with royal jelly. High-quality royal jelly supports healthy bodybuilding. Great for maintaining beauty and health!