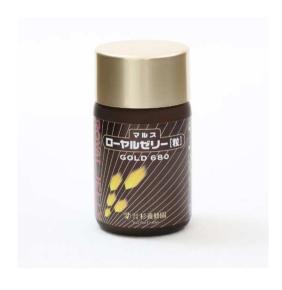

### **Product Lineup**

Royal Jelly Gold (Tablets)

Royal Jelly Drink Gold 1000

Stick Honey with Royal Jelly

We use high quality raw royal jelly that has been vacuum freezedried into powder form without compromising its ingredients. A dietary supplement processed into easy-to-swallow sugar-coated tablets.